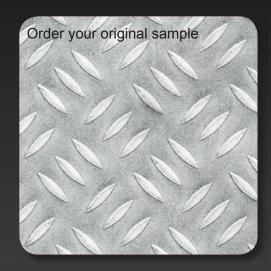

### **Technical data**

Pattern: **SE-TB1** 

#### Surfaces:

- certified slip-resistance
- R11 from coil / R12

Other basic grades and surfaces possible.

Herewith we would like to present our pattern SE-TB1, the latest product from our large product-program. It shows an excellent alternative to the known aluminium checker plates such as to the stainless steel-tear plate.