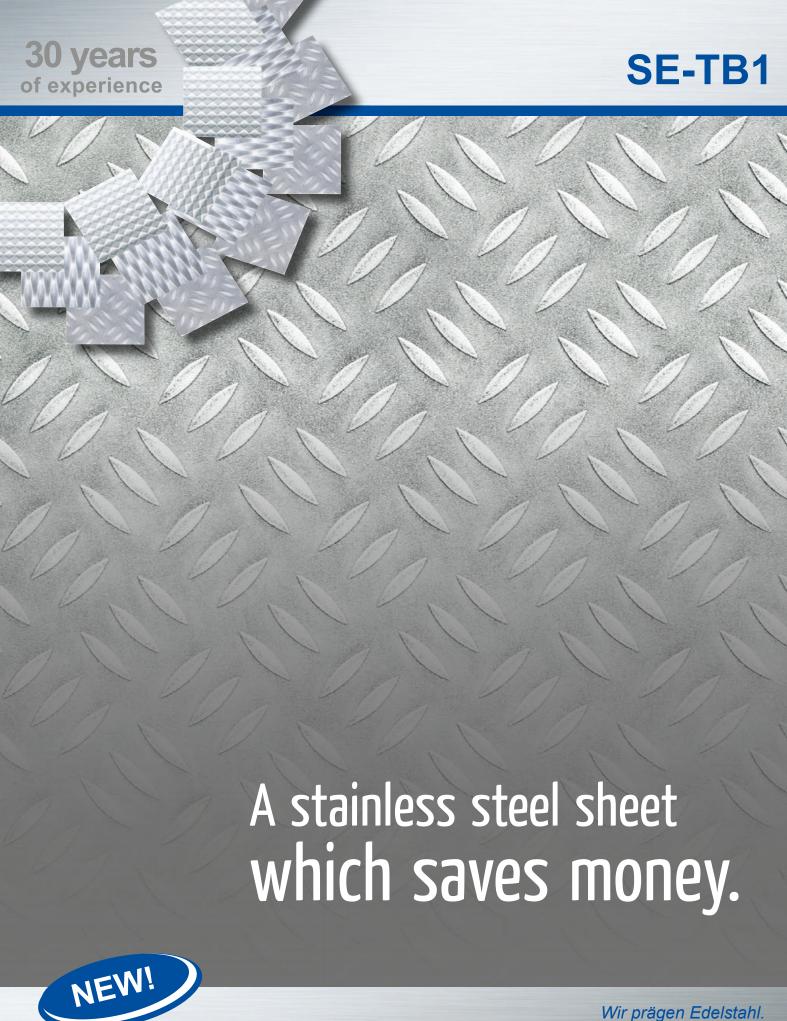

#### Surfaces:

- certified slip-resistance
- R11 from coil / R12

Other basic grades and surfaces possible.

Herewith we would like to present our pattern SE-TB1, the latest product from our large product-program. It shows an excellent alternative to the known aluminium checker plates such as to the stainless steel-tear plate.

Due to its new and unique surface the SE-TB1 offers completely new possibilities.

As a slip-resistant floor plate with a low roll-resistance or as a wall cladding, the SE-TB1 can be used in different sectors.

The advantages of the SE-TB1 are obvious. Already thin floor plates are very resiliently.

Considering a sheet in middle format (2500 x 1250 x 3,0mm) the weight advantage is about 13,-kg compared to a conventional tear plate.