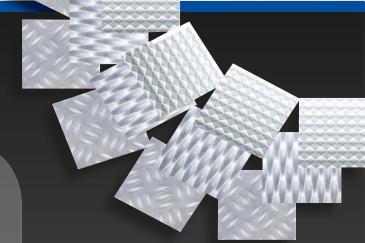

#### Surfaces:

- certified slip-resistance
- R11 from coil / R12

Other basic grades and surfaces possible.

Herewith we would like to present our pattern SE-TB1, the latest product from our large product-program. It shows an excellent alternative to the known aluminium checker plates such as to the stainless steel-tear plate.

Due to its new and unique surface the SE-TB1 offers completely new possibilities.

As a slip-resistant floor plate with a low roll-resistance or as a wall cladding, the SE-TB1 can be used in different sectors.

### **Technical data**

Pattern: **SE-TB1** 