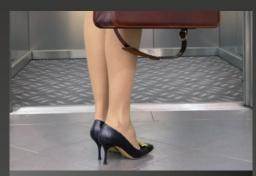

#### Advantages:

- slip-resistant surface (German certificate)
- increased stability and rigidity compared to smooth sheeting
- less roll-resistance
- cost-saving due to thinner material
- enhanced outing optimisation

#### Surfaces:

- certified slip-resistance
- R11 from coil / R12

Other basic grades and surfaces possible.

Herewith we would like to present our pattern SE-TB1, the latest product from our large product-program. It shows an excellent alternative to the known aluminium checker plates such as to the stainless steel-tear plate.