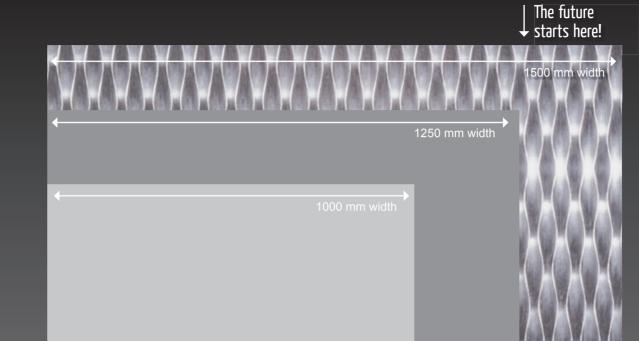

## Standard formats

2000 x 1000 mm 2500 x 1250 mm 3000 x 1250 mm 3000 x 1500 mm